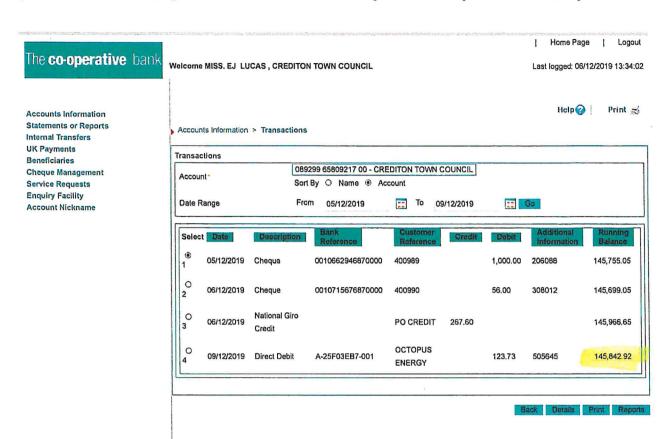

### **Crediton Town Council**

Prepared by:

Date: \_\_\_\_\_

Name and Role (Clerk/RFO etc)

Name and Role (RFO/Chair of Finance etc)

Approved by:

Date:

|   | Bank Reconciliation at 10/12/                                                                                                                                      | 2019                                   |                                                                        |                          |
|---|--------------------------------------------------------------------------------------------------------------------------------------------------------------------|----------------------------------------|------------------------------------------------------------------------|--------------------------|
|   | Cash in Hand 01/04/2019                                                                                                                                            |                                        |                                                                        | 329,149.00               |
|   | <b>ADD</b><br>Receipts 01/04/2019 - 10/12/2019                                                                                                                     |                                        |                                                                        | 275,026.94               |
|   | <b>SUBTRACT</b><br>Payments 01/04/2019 - 10/12/2019                                                                                                                |                                        |                                                                        | 604,175.94<br>190,821.84 |
| A | <b>Cash in Hand 10/12/2019</b><br>(per Cash Book)                                                                                                                  |                                        |                                                                        | 413,354.10               |
|   | Cash in hand per Bank Statements                                                                                                                                   |                                        |                                                                        |                          |
|   | Cash<br>United Trust Bank a/c 10026692<br>Hampshire Trust Bank a/c 1025442<br>Nationwide a/c 90097276<br>Co-operative current a/c 65809217<br>Cambridge & Counties | 31/03/2019<br>09/12/2019<br>09/12/2019 | 0.00<br>85,846.48<br>47,000.00<br>60,817.20<br>145,842.92<br>85,624.56 |                          |
|   | Petty Cash                                                                                                                                                         | 09/12/2019                             | 42.78                                                                  | 425,173.94               |
|   | Less unpresented cheques                                                                                                                                           |                                        |                                                                        | 12,738.21                |
|   |                                                                                                                                                                    |                                        |                                                                        | 412,435.73               |
|   | Plus unpresented receipts                                                                                                                                          |                                        |                                                                        | 918.37                   |
| в | Adjusted Bank Balance                                                                                                                                              |                                        |                                                                        | 413,354.10               |
|   | A = B Checks out OK                                                                                                                                                |                                        |                                                                        |                          |
|   |                                                                                                                                                                    |                                        |                                                                        |                          |